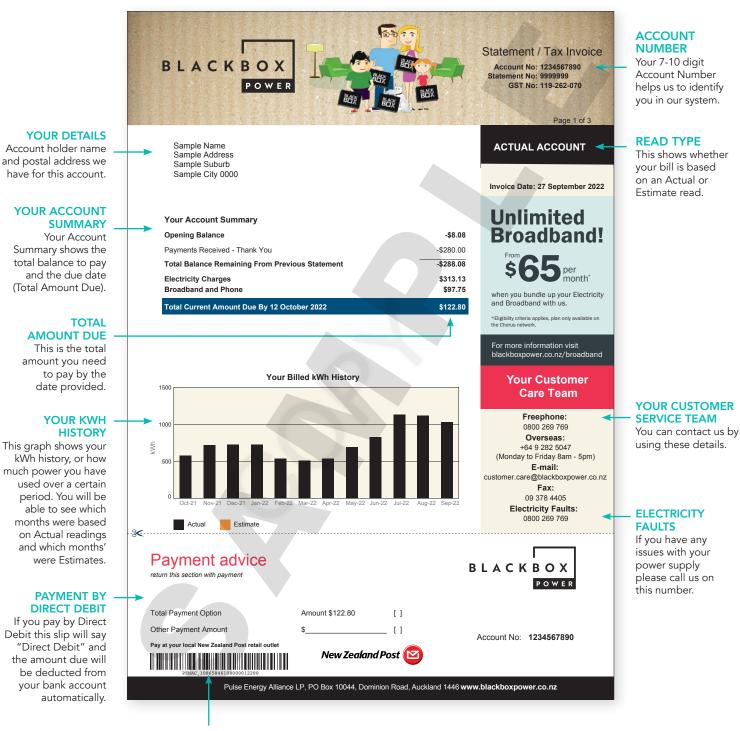

# HOW TO READ YOUR BILL



# BARCODE

If you choose to pay at your local NZ Post this is the barcode they will use to locate your account.

#### PLEASE NOTE:

This is a sample barcode ONLY; it is not to be used to make any payments towards your power account.



## **YOUR BILL**

An outline of your electricity usage (rates are exclusive of GST) from a certain billing period. This is divided up into three sections so you know what you are paying for:

### Energy

What Pulse Energy charges you for your electricity.

#### Delivery

This is all charges related to the delivery of your electricity and includes Network Services, Retailer Services, Metering and the Electricity Authority Levy.

#### **Special Fees & Promotions**

Any promotional credits or fees on your account will appear in this section

#### **PAYMENT OP