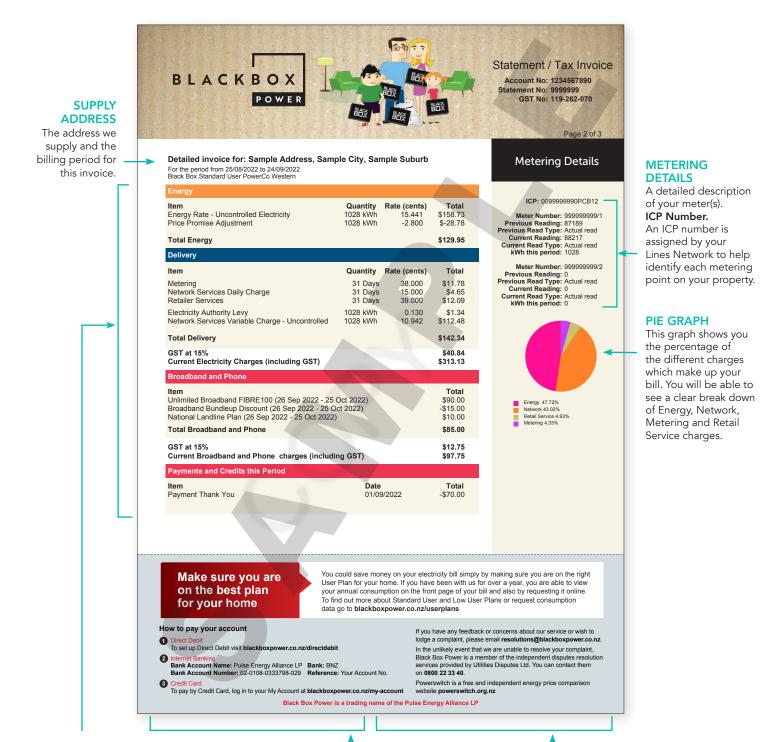

# HOW TO READ YOUR BILL

## **YOUR BILL**

An outline of your electricity usage (rates are exclusive of GST) from a certain billing period. This is divided up into three sections so you know what you are paying for:

### Energy

What Pulse Energy charges you for your electricity.

#### Delivery

This is all charges related to the delivery of your electricity and includes Network Services, Retailer Services, Metering and the Electricity Authority Levy.

#### **Special Fees & Promotions**

Any promotional credits or fees on your account will appear in this section